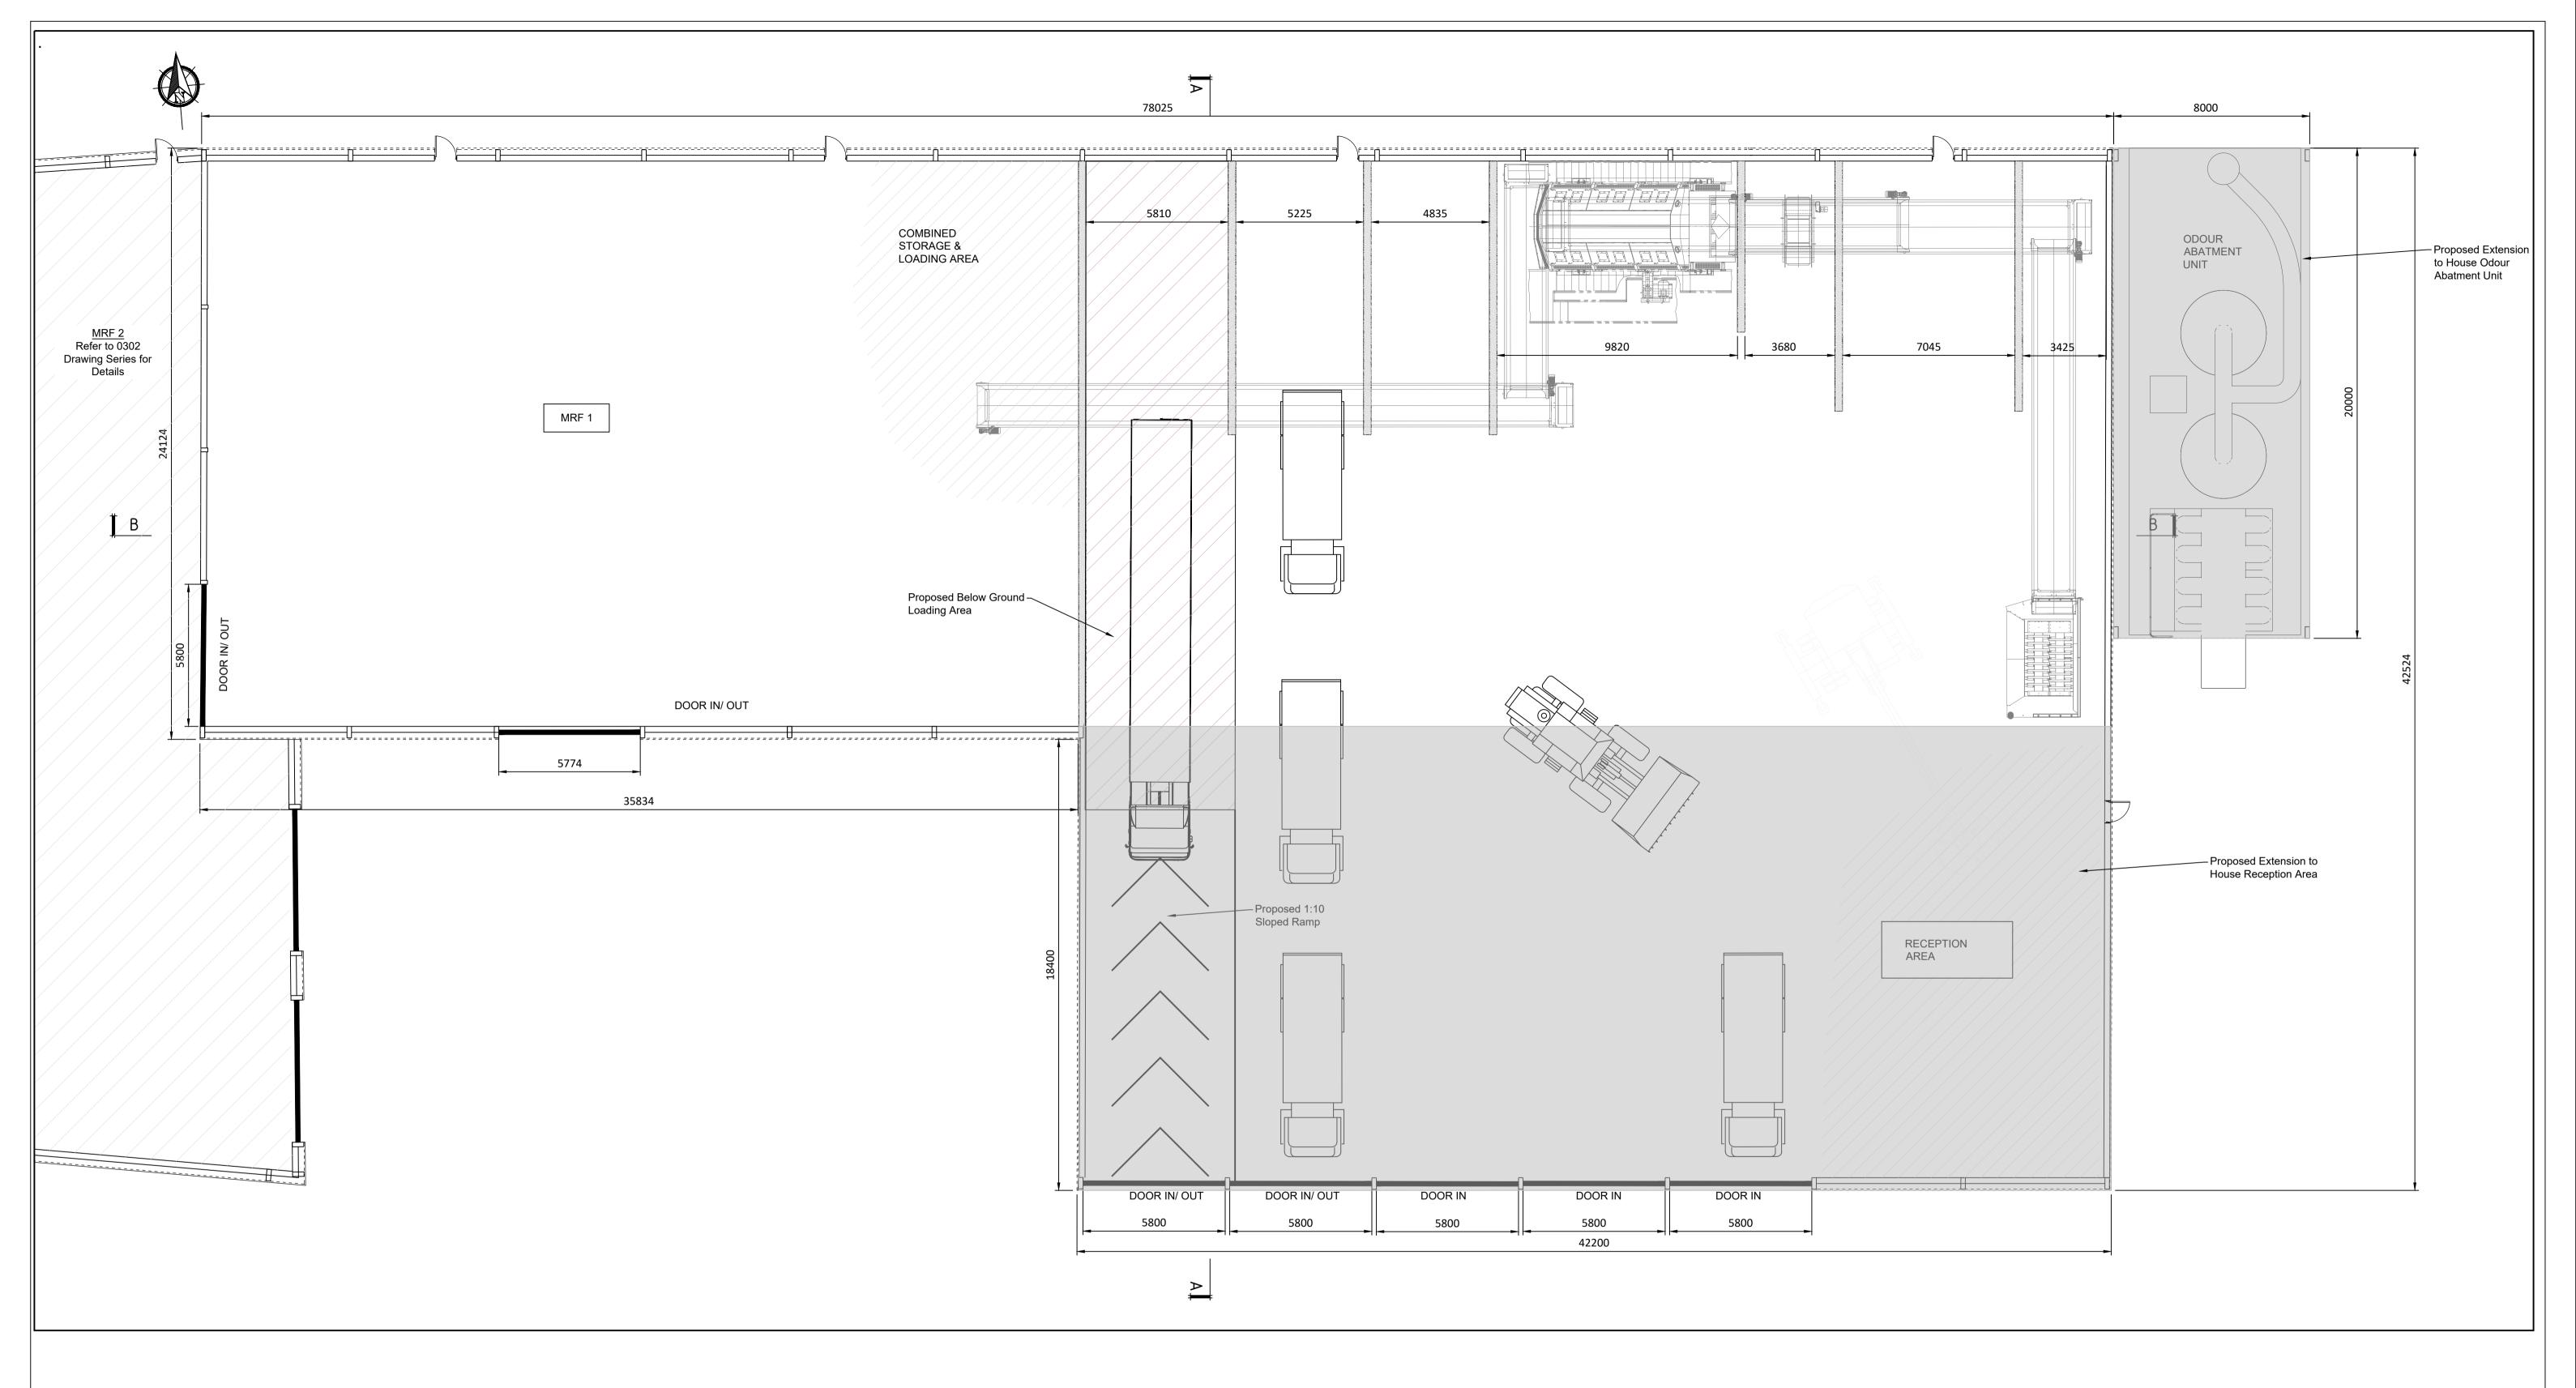

## **GROUND FLOOR PLAN**

Scale 1:125

18.05.22

App By Date

If Applicable : Ordnance Survey Ireland Licence No. EN 0001220 © Ordnance Survey Ireland and Government of Ireland

| PROJECT |                                                                      | CLIENT   |                     |                        |                        |     |  |
|---------|----------------------------------------------------------------------|----------|---------------------|------------------------|------------------------|-----|--|
|         | SID APPLICATION, EIAR & IE LICENCE APPLICATION FOR THORNTONS CAPPAGH |          | THORNTONS RECYCLING |                        |                        |     |  |
| SHEET   | MATERIALS RECOVERY FACILITY 1 GROUND FLOOR PLAN                      | Date     | 18.05.22            | Project number P21-150 | Scale (@ A1-)<br>1:125 |     |  |
|         |                                                                      | Drawn by | cs                  | Drawing Number         |                        | Rev |  |
|         | GROUND FLOOR PLAN                                                    |          | FC                  | P21-150-0301-0001      |                        |     |  |